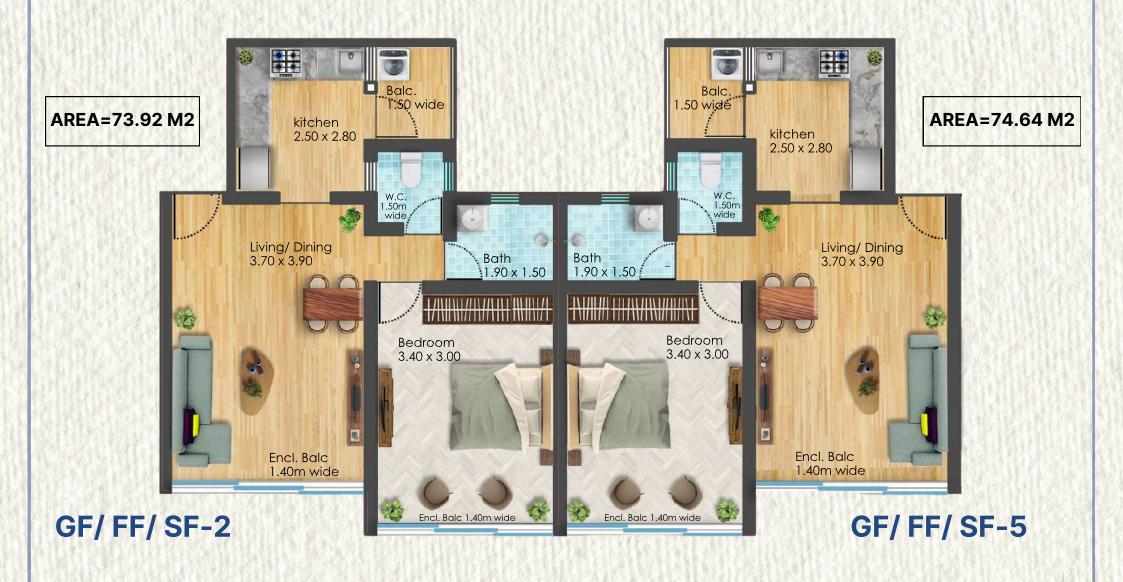

## BLOCK B- TYPICAL GROUND, FIRST & SECOND FLOOR PLAN

## BLOCK B- 2 BHK

AREA=98.11 M2

GF/FF/SF-1

GF/FF/SF-7

## BLOCK B- 1 BHK

## BLOCK B- 2 BHK

AREA=98.11 M2

GF/FF/SF-3

**GF/FF/SF-10** 

## BLOCK B-1 BHK

AREA=74.74 M2

GF/ FF/ SF-6 GF/ FF/ SF-9