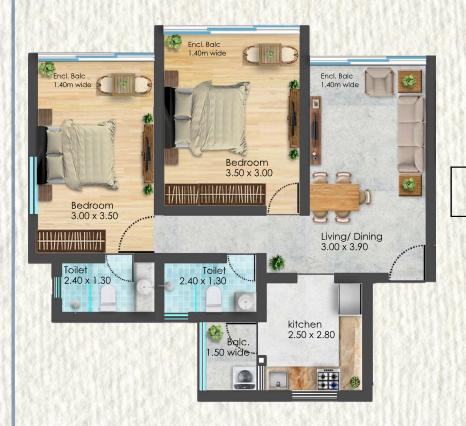

#### BLOCK A- TYPICAL FIRST & SECOND FLOOR PLAN

FF/SF-1

AREA=84.80 M2

BLOCK A 1 BHK

FF/SF-2

AREA=81.35 M2

**BLOCK A** Living/ Dining 4.50 x 4.49 2 BHK Kitchen 4.50 x 2.44 Bedroom 3.26 x 3.07 Toilet 2.44 x 1.73 Void THE OR IS NOT THE BUILDING THE BEAUTY Bedroom 4.50 x 4.63 Balcony 1.20m wide

FF/ SF-3

AREA=97.48 M2

FF/SF-4

AREA=104.24 M2

Living/ Dining 4.50 x 4.49

> Kitchen 4.50 x 2.44

> > Toilet 2.44 x 1.73

FF/SF-5

AREA=81.44 M2

BLOCK A 1 BHK

FF/SF-6

AREA=84.80 M2

Available

1 BHK

2 BHK