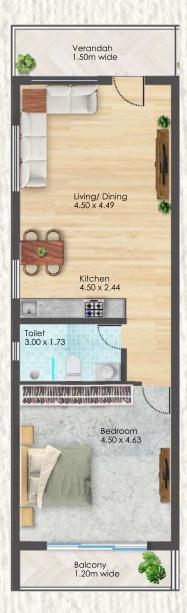

#### BLOCK A- TYPICAL FIRST & SECOND FLOOR PLAN

FF/SF-1

AREA=84.80 M2

BLOCK A 1 BHK

FF/SF-2

AREA=81.35 M2

**BLOCK A** Living/ Dining 4.50 x 4.49 2 BHK Kitchen 4.50 x 2.44 Bedroom 3.26 x 3.07 Toilet 2.44 x 1.73 Void THE OR IS NOT THE BUILDING THE BEAUTY Bedroom 4.50 x 4.63 Balcony 1.20m wide

AREA=81.44 M2

BLOCK A 1 BHK

FF/SF-6

AREA=84.80 M2

Available

1 BHK

2 BHK