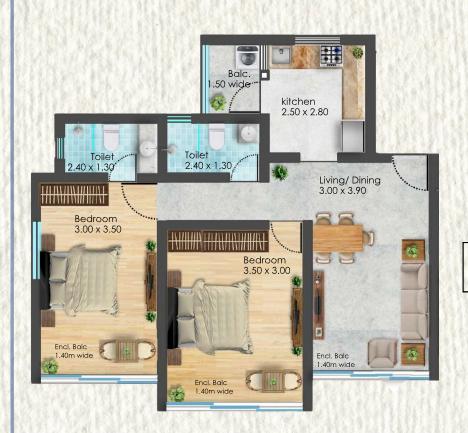

#### BLOCK A- TYPICAL FIRST & SECOND FLOOR PLAN

FF/SF-1

AREA=84.80 M2

BLOCK A 1 BHK

FF/SF-2

AREA=81.35 M2

**BLOCK A** Living/ Dining 4.50 x 4.49 2 BHK Kitchen 4.50 x 2.44 Bedroom 3.26 x 3.07 Toilet 2.44 x 1.73 Void THE OR IS NOT THE BUILDING THE BEAUTY Bedroom 4.50 x 4.63 Balcony 1.20m wide

FF/ SF-3

AREA=97.48 M2

FF/SF-4

AREA=104.24 M2

Living/ Dining 4.50 x 4.49

> Kitchen 4.50 x 2.44

> > Toilet 2.44 x 1.73

FF/SF-5

AREA=81.44 M2

BLOCK A 1 BHK

FF/SF-6

AREA=84.80 M2

Available

1 BHK

2 BHK