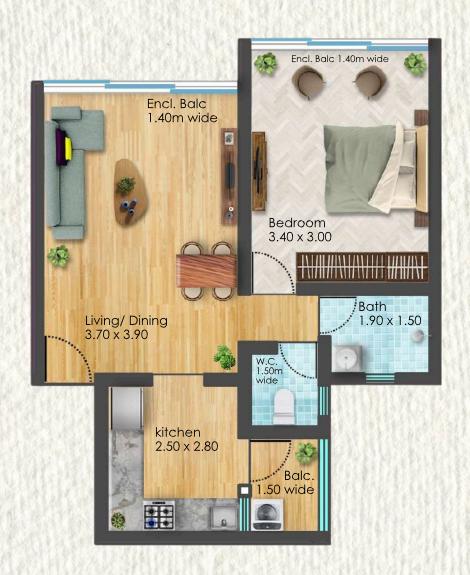

1 BHK

2 BHK



#### **BLOCK A- SHOPS**



#### BLOCK A- TYPICAL FIRST & SECOND FLOOR PLAN





FF/SF-1

AREA=84.80 M2

BLOCK A 1 BHK



FF/SF-2

AREA=81.35 M2

**BLOCK A** Living/ Dining 4.50 x 4.49 2 BHK Kitchen 4.50 x 2.44 Bedroom 3.26 x 3.07 Toilet 2.44 x 1.73 Void THE OR IS NOT THE BUILDING THE BEAUTY Bedroom 4.50 x 4.63 Balcony 1.20m wide

FF/ SF-3

AREA=97.48 M2

FF/SF-4

AREA=104.24 M2



Living/ Dining 4.50 x 4.49

> Kitchen 4.50 x 2.44

> > Toilet 2.44 x 1.73

FF/SF-5

AREA=81.44 M2



BLOCK A 1 BHK



FF/SF-6

AREA=84.80 M2



Available

1 BHK

2 BHK



## BLOCK B- TYPICAL GROUND, FIRST & SECOND FLOOR PLAN



## BLOCK B- 2 BHK



AREA=98.11 M2



GF/FF/SF-1

GF/FF/SF-7

## BLOCK B- 1 BHK



## BLOCK B- 2 BHK



AREA=98.11 M2



GF/FF/SF-3

**GF/FF/SF-10** 

## BLOCK B- 1 BHK





## BLOCK B-1 BHK

AREA=74.74 M2

GF/ FF/ SF-6 GF/ FF/ SF-9

## **SPECIFICATIONS**

#### **Building Exterior**

**Wall surfaces:** Two coat cement plaster with weather shield paint of Dulux or equivalent brand.

Roof: GI Alloy sheets.

Railings: M.S. railings/balustrades for balconies & O.T

**Windows:** Anodized/ Powder coated aluminium with sliding glass + mosquito net + M.S.grills.

Flooring: Ita gold/green marble/ granite for staircase landing with kota/Ita gold for risers and treads

Parking: Anti skid tiles.

**Driveways:** PCC with tremix concrete or parking blocks.

#### **Building Interiors**

Interior flooring of the apartment: Vitrified/ Ceramic tiles

(Living, Bedrooms, Dining, Kitchen & Balconies).

Kitchen platform: Granite platform fitted with trolleys & S.S. sink and dado