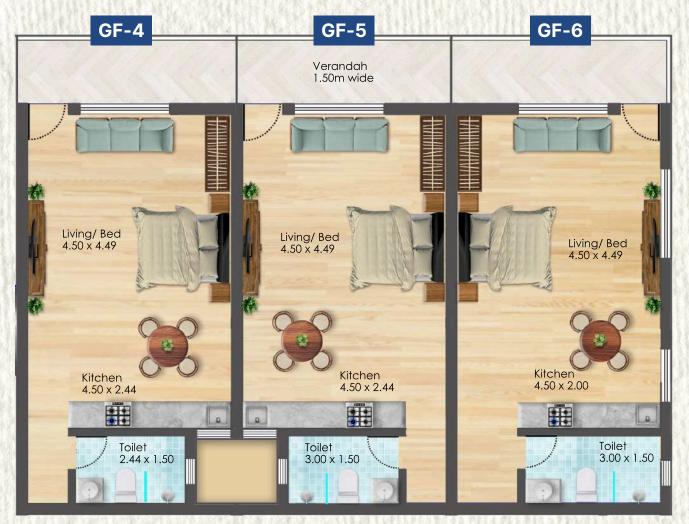

#### **BLOCK A- GROUND FLOOR PLAN**

## BLOCK A STUDIO APARTMENT

GF-4

AREA=50.89 M2

GF-5

AREA=50.22 M2

GF-6

AREA=52.93 M2