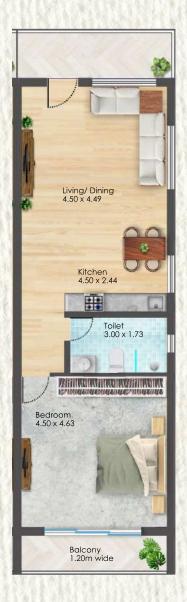

#### BLOCK A- TYPICAL FIRST & SECOND FLOOR PLAN

FF/SF-1

AREA=84.80 M2

BLOCK A 1 BHK

FF/SF-2

AREA=81.35 M2

**BLOCK A** Living/ Dining 4.50 x 4.49 2 BHK Kitchen 4.50 x 2.44 Bedroom 3.26 x 3.07 Toilet 2.44 x 1.73 Void THE OR IS NOT THE BUILDING THE BEAUTY Bedroom 4.50 x 4.63 Balcony 1.20m wide

FF/ SF-3

AREA=97.48 M2

FF/SF-4

AREA=104.24 M2

Living/ Dining 4.50 x 4.49

> Kitchen 4.50 x 2.44

> > Toilet 2.44 x 1.73

FF/SF-5

AREA=81.44 M2

BLOCK A 1 BHK

FF/SF-6

AREA=84.80 M2

Available

1 BHK

2 BHK