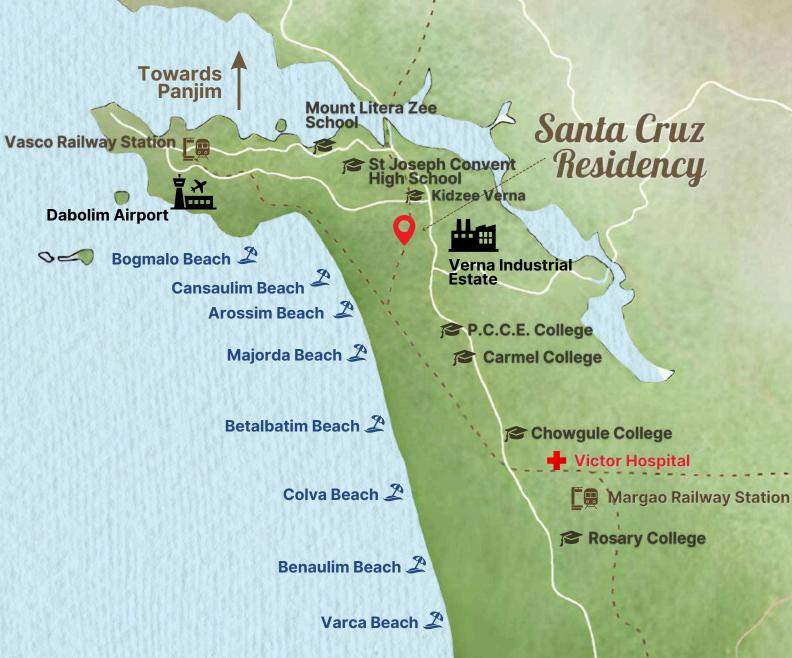

let doors:** 30mm thick FRP door shutters/skin doors with natural stone frames.

Balconies / Terraces: Aluminium powder coated / anodized sliding glazed shutters

for living and master bedroom.

Other bedroom: 30mm thick skin door with S.S. fittings.

#### **Toilets**

Flooring: Matt finish ceramic tiles.

Dado: Designer ceramic tiles.

**Sanitary fittings:** Superior quality white ceramic of Hindware/Cera or equivalent.

**C.P. fittings:** Superior quality

## **SPECIFICATIONS**

#### **Electrical**

- Wiring: Concealed conduct with copper wiring (ISI marked).
- Modular switches (ISI marked).
- Provision for A.C. and provision for invertor.
- Exhaust fan provision in kitchen & toilets.
- Telephone points in living & master bedroom.
- T.V. point in living and all bedrooms.



## LOCATION





\*Indicative map, not to scale



## Santa Cruz Residency Verna-Goa

#### **FOR BOOKINGS & ENQUIRES**

Contact: +91 92090 04013 Email: sales@prytoestates.in

**RERA No: PRGO07242272**