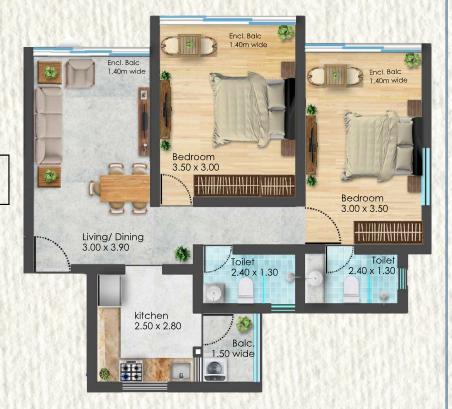

## BLOCK B- 2 BHK

AREA=98.11 M2

GF/FF/SF-1

GF/FF/SF-7

## BLOCK B- 2 BHK

AREA=98.11 M2

GF/FF/SF-3

**GF/FF/SF-10** 

## BLOCK B-1 BHK

AREA=74.74 M2

GF/ FF/ SF-6 GF/ FF/ SF-9