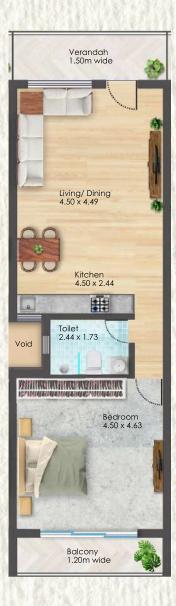

#### BLOCK A- TYPICAL FIRST & SECOND FLOOR PLAN

FF/SF-1

AREA=84.80 M2

BLOCK A 1 BHK

FF/SF-2

AREA=81.35 M2

**BLOCK A** Living/ Dining 4.50 x 4.49 2 BHK Kitchen 4.50 x 2.44 Bedroom 3.26 x 3.07 Toilet 2.44 x 1.73 Void THE OR IS NOT THE BUILDING THE BEAUTY Bedroom 4.50 x 4.63 Balcony 1.20m wide