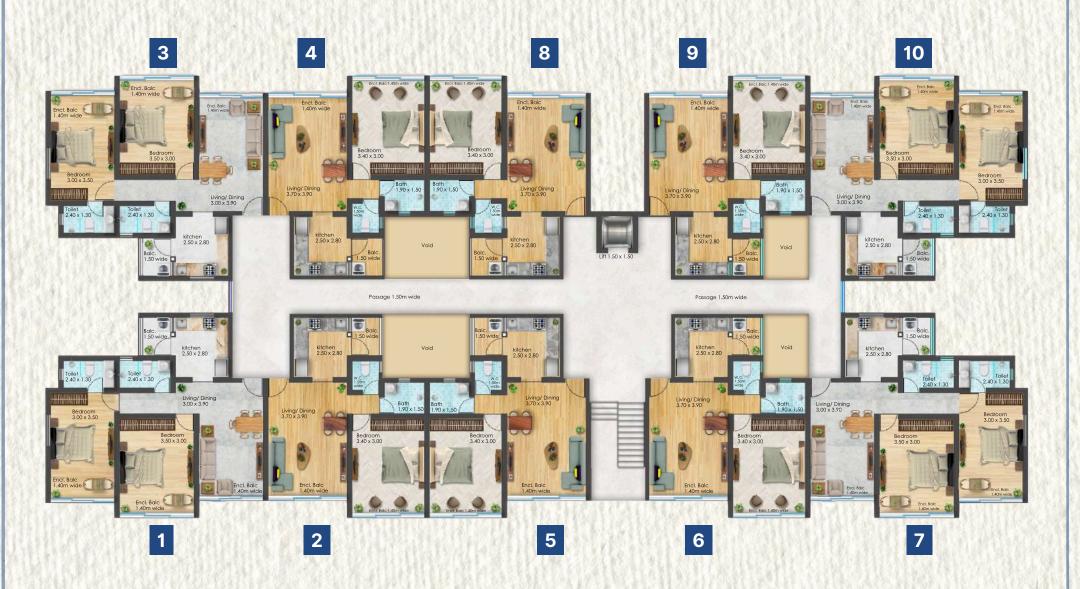

## BLOCK B- TYPICAL GROUND, FIRST & SECOND FLOOR PLAN

## BLOCK B- 2 BHK

AREA=98.11 M2

GF/FF/SF-1

GF/FF/SF-7

## BLOCK B- 1 BHK

## BLOCK B- 2 BHK

AREA=98.11 M2

GF/FF/SF-3

**GF/FF/SF-10** 

## BLOCK B-1 BHK

AREA=74.74 M2

GF/ FF/ SF-6 GF/ FF/ SF-9