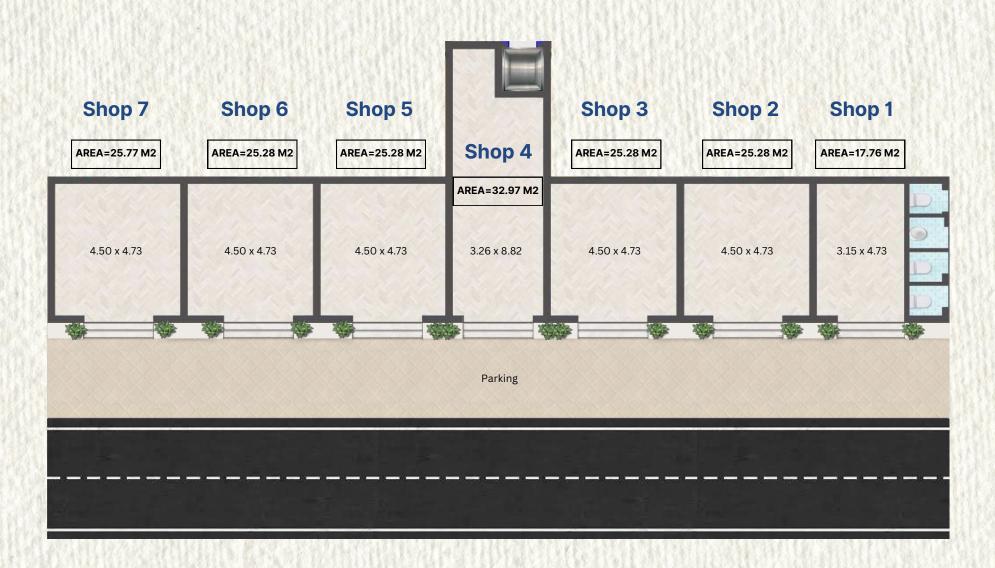

Residency**, a project by **Pryto Estates**, is nestled in the serene surroundings of Verna, Goa.

This prime location is **perfect for families & working professionals**, offering a tranquil retreat
amidst nature while providing **convenient access to** the bustling **Verna Industrial Estate**.

The residency features **modern amenities** & **versatile layouts**, ensuring a harmonious blend of **comfort and convenience** for its residents.





#### Available

Shops

Studios

1 BHK

2 BHK



#### **BLOCK A- GROUND FLOOR PLAN**





## BLOCK A STUDIO APARTMENT

GF-1

AREA=52.93 M2

GF-2

AREA=50.22 M2

GF-3

AREA=50.89 M2



## BLOCK A STUDIO APARTMENT

GF-4

AREA=50.89 M2

GF-5

AREA=50.22 M2

GF-6

AREA=52.93 M2



#### Available

Shops

Studios

1 BHK

2 BHK



#### **BLOCK A- SHOPS**



#### BLOCK A- TYPICAL FIRST & SECOND FLOOR PLAN





FF/SF-1

AREA=84.80 M2

BLOCK A 1 BHK



FF/SF-2

AREA=81.35 M2

**BLOCK A** Living/ Dining 4.50 x 4.49 2 BHK Kitchen 4.50 x 2.44 Bedroom 3.26 x 3.07 Toilet 2.44 x 1.73 Void THE OR IS NOT THE BUILDING THE BEAUTY Bedroom 4.50 x 4.63 Balcony 1.20m wide

FF/ SF-3

AREA=97.48 M2

FF/SF-4

AREA=104.24 M2



Living/ Dining 4.50 x 4.49

> Kitchen 4.50 x 2.44

> > Toilet 2.44 x 1.73

FF/SF-5

AREA=81.44 M2



BLOCK A 1 BHK



FF/SF-6

AREA=84.80 M2



Available

1 BHK

2 BHK



## BLOCK B- TYPICAL GROUND, FIRST & SECOND FLOOR PLAN



## BLOCK B- 2 BHK



AREA=98.11 M2



GF/FF/SF-1

GF/FF/SF-7

## BLOCK B- 1 BHK



## BLOCK B- 2 BHK



AREA=98.11 M2



GF/FF/SF-3

**GF/FF/SF-10** 

## BLOCK B- 1 BHK





## BLOCK B-1 BHK

AREA=74.74 M2

GF/ FF