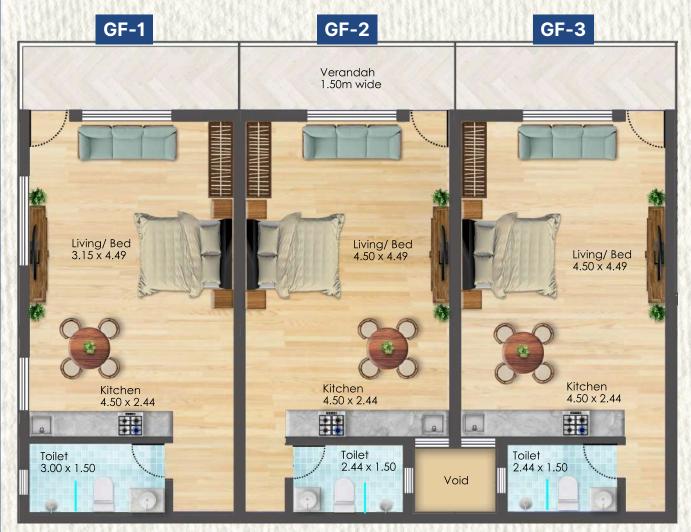

#### **BLOCK A- GROUND FLOOR PLAN**

## BLOCK A STUDIO APARTMENT

GF-1

AREA=52.93 M2

GF-2

AREA=50.22 M2

GF-3

AREA=50.89 M2