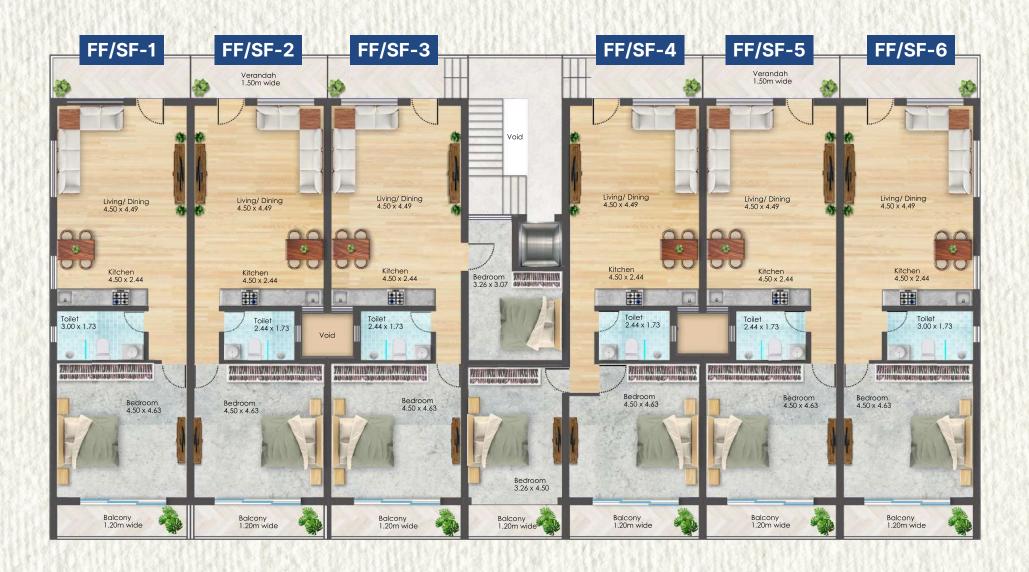

#### BLOCK A- TYPICAL FIRST & SECOND FLOOR PLAN

FF/SF-1

AREA=84.80 M2

BLOCK A 1 BHK

FF/SF-2

AREA=81.35 M2

**BLOCK A** Living/ Dining 4.50 x 4.49 2 BHK Kitchen 4.50 x 2.44 Bedroom 3.26 x 3.07 Toilet 2.44 x 1.73 Void THE OR IS NOT THE BUILDING THE BEAUTY Bedroom 4.50 x 4.63 Balcony 1.20m wide

FF/ SF-3

AREA=97.48 M2

FF/SF-4

AREA=104.24 M2

Living/ Dining 4.50 x 4.49

> Kitchen 4.50 x 2.44

> > Toilet 2.44 x 1.73

FF/SF-5

AREA=81.44 M2

BLOCK A 1 BHK

FF/SF-6

AREA=84.80 M2

Available

1 BHK

2 BHK