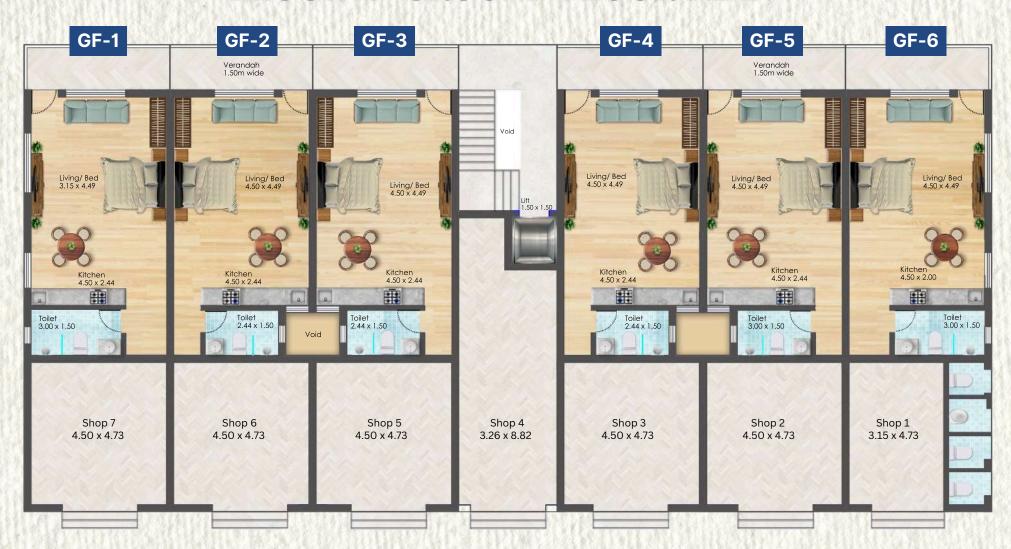

#### **BLOCK A- GROUND FLOOR PLAN**

## BLOCK A STUDIO APARTMENT

GF-1

AREA=52.93 M2

GF-2

AREA=50.22 M2

GF-3

AREA=50.89 M2

## BLOCK A STUDIO APARTMENT

GF-4

AREA=50.89 M2

GF-5

AREA=50.22 M2

GF-6

AREA=52.93 M2

#### **BLOCK A- SHOPS**