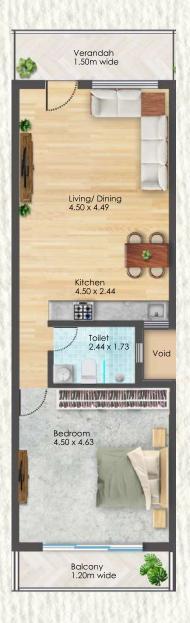

#### BLOCK A- TYPICAL FIRST & SECOND FLOOR PLAN

FF/SF-1

AREA=84.80 M2

BLOCK A 1 BHK

FF/SF-2

AREA=81.35 M2

**BLOCK A** Living/ Dining 4.50 x 4.49 2 BHK Kitchen 4.50 x 2.44 Bedroom 3.26 x 3.07 Toilet 2.44 x 1.73 Void THE OR IS NOT THE BUILDING THE BEAUTY Bedroom 4.50 x 4.63 Balcony 1.20m wide

AREA=81.44 M2

BLOCK A 1 BHK

FF/SF-6

AREA=84.80 M2

Available

1 BHK

2 BHK