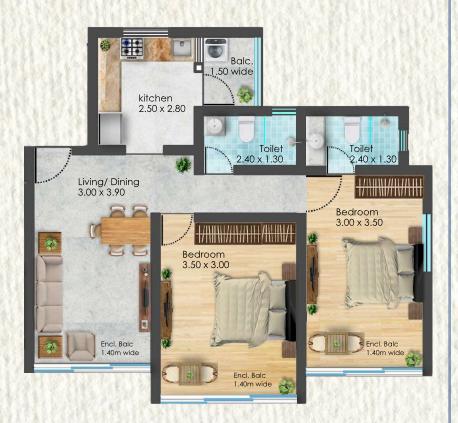

#### BLOCK A- TYPICAL FIRST & SECOND FLOOR PLAN

FF/SF-1

AREA=84.80 M2

BLOCK A 1 BHK

FF/SF-2

AREA=81.35 M2

**BLOCK A** Living/ Dining 4.50 x 4.49 2 BHK Kitchen 4.50 x 2.44 Bedroom 3.26 x 3.07 Toilet 2.44 x 1.73 Void THE OR IS NOT THE BUILDING THE BEAUTY Bedroom 4.50 x 4.63 Balcony 1.20m wide

FF/ SF-3

AREA=97.48 M2

FF/SF-4

AREA=104.24 M2

Living/ Dining 4.50 x 4.49

> Kitchen 4.50 x 2.44

> > Toilet 2.44 x 1.73

FF/SF-5

AREA=81.44 M2

BLOCK A 1 BHK

FF/SF-6

AREA=84.80 M2

Available

1 BHK

2 BHK