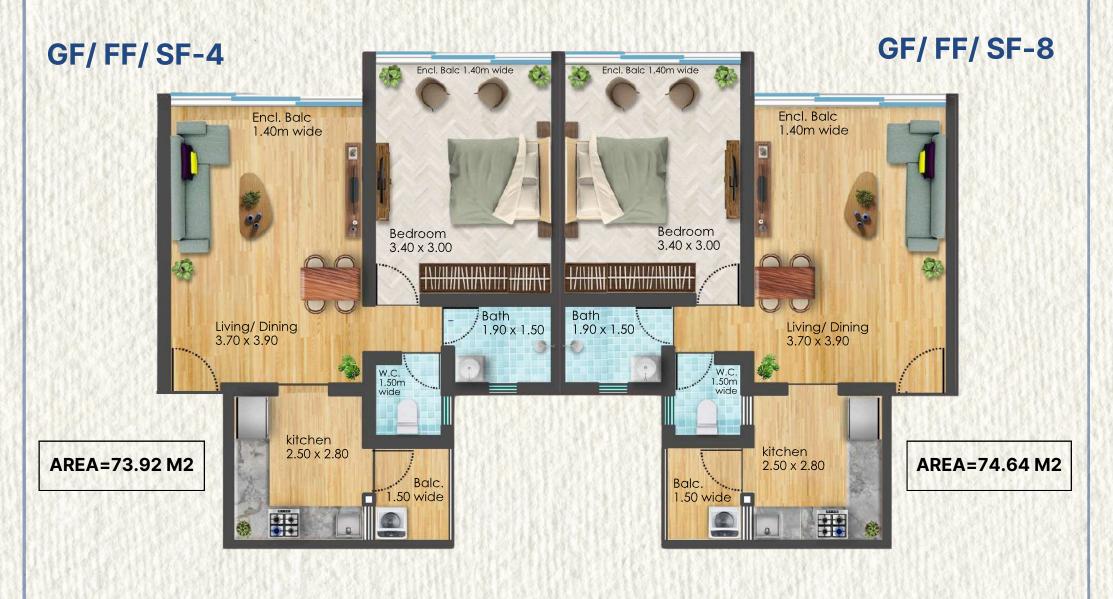

## BLOCK B- 2 BHK

AREA=98.11 M2

GF/FF/SF-1

GF/FF/SF-7

## BLOCK B- 2 BHK

AREA=98.11 M2

GF/FF/SF-3

**GF/FF/SF-10** 

## BLOCK B-1 BHK

AREA=74.74 M2

GF/ FF/ SF-6 GF/ FF/ SF-9